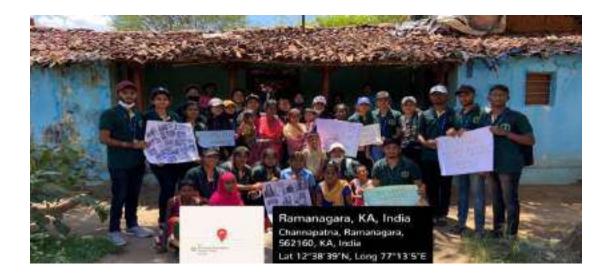

## **INTRODUCTION TO WOMEN EMPOWERMENT**

The AICTE Activity point program was organized by the Department of Information Science & Engineering of our college, Don Bosco Institute of Technology from 9th March 2021 to 21th March 2021. The topic on which we, the 5th semester students had participated was based on "Women Empowerment". In this activity we had to go to village in channapatna which is situated at Ramanagara district at a distance of 20 kms from our institution. There we had to spread awareness about women empowerment in the village, school, and even few public places as a part of our activity program.

#### DAY 1: 09/03/21

The first session of the activity program began with the inauguration by the principal of our college. We had to travel to channaptna where we were supposed to do the activity, which took almost 1 hour from our college to reach there. On reaching the village, all the students gathered together where we were all divided into 4 different groups. We were assigned separate task by the program coordinators based on the respective groups.

The program started by lighting lamp by the local school head master and our department HOD. They also gave a small speech about the objective of doing this activity. That was all for day 1 of the activity.