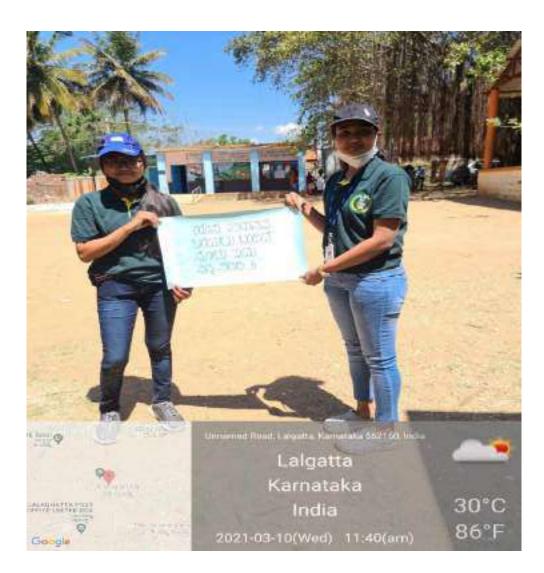

## DAY 2: 10/03/21

This was the second day of the activity our job was to spread awareness about education. We had to carry required things to make them be aware on the topic which we are guiding them. There were many people who were not aware of importance of education. We made them be aware of importance of education. Since the day was very sunny, most of us got exhausted, so we took breaks in between and were finally able to complete assigned task.