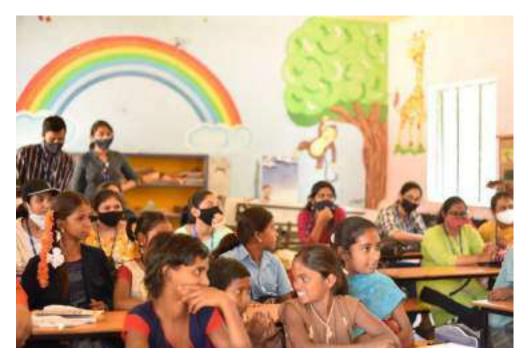

#### DAY 9: 19/03/21

This was the 9th day of the activity program. The job assigned on this day was to organize a paper activity(origami) with children. We were able to complete the work within the stipulated time. Seeing our work, the residents of the village were quite happy. This was the simplest of all the tasks assigned to us.