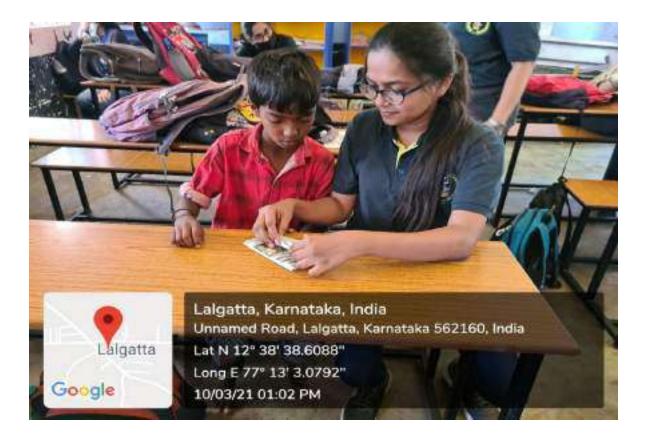

#### DAY 9: 19/03/21

This was the 9th day of the activity program. The job assigned on this day was to organize a paper activity(origami) with children. We were able to complete the work within the stipulated time. Seeing our work, the residents of the village were quite happy. This was the simplest of all the tasks assigned to us.