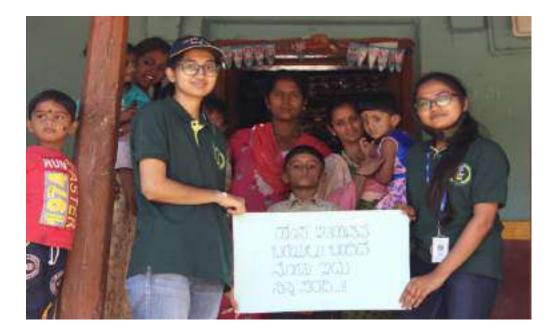

#### DAY 9: 19/03/21

This was the 9th day of the activity program. The job assigned on this day was to organize a paper activity(origami) with children. We were able to complete the work within the stipulated time. Seeing our work, the residents of the village were quite happy. This was the simplest of all the tasks assigned to us.