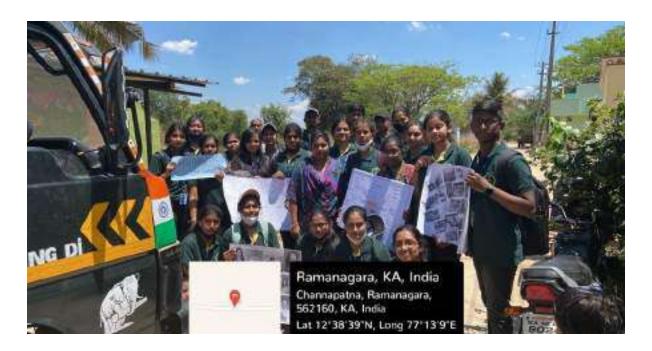

## **INTRODUCTION TO WOMEN EMPOWERMENT**

The AICTE Activity point program was organized by the Department of Information Science & Engineering of our college, Don Bosco Institute of Technology from 9th March 2021 to 21th March 2021. The topic on which we, the 5th semester students had participated was based on "Women Empowerment". In this activity we had to go to village in channapatna which is situated at Ramanagara district at a distance of 20 kms from our institution. There we had to spread awareness about women empowerment in the village, school, and even few public places as a part of our activity program.

#### DAY 1: 09/03/21

The first session of the activity program began with the inauguration by the principal of our college. We had to travel to channaptna where we were supposed to do the activity, which took almost 1 hour from our college to reach there. On reaching the village, all the students gathered together where we were all divided into 4 different groups. We were assigned separate task by the program coordinators based on the respective groups.