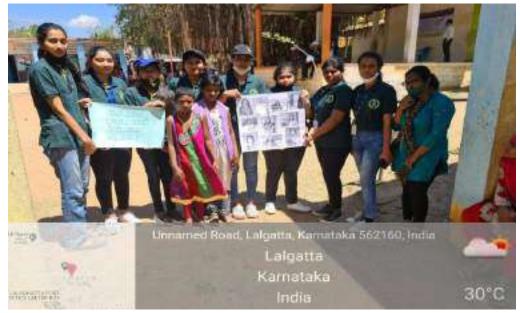

#### DAY 1: 09/03/21

The first session of the activity program began with the inauguration by the principal of our college. We had to travel to channaptna where we were supposed to do the activity, which took almost 1 hour from our college to reach there. On reaching the village, all the students gathered together where we were all divided into 4 different groups. We were assigned separate task by the program coordinators based on the respective groups.

The program started by lighting lamp by the local school head master and our department HOD. They also gave a small speech about the objective of doing this activity. That was all for day 1 of the activity.