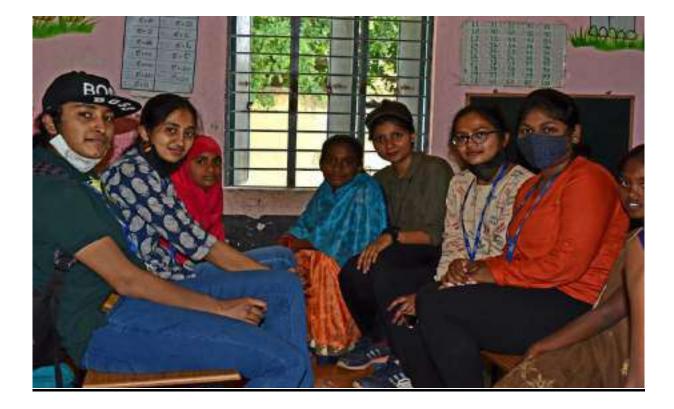

#### DAY 9: 19/03/21

This was the 9th day of the activity program. The job assigned on this day was to organize a paper activity(origami) with children. We were able to complete the work within the stipulated time. Seeing our work, the residents of the village were quite happy. This was the simplest of all the tasks assigned to us.