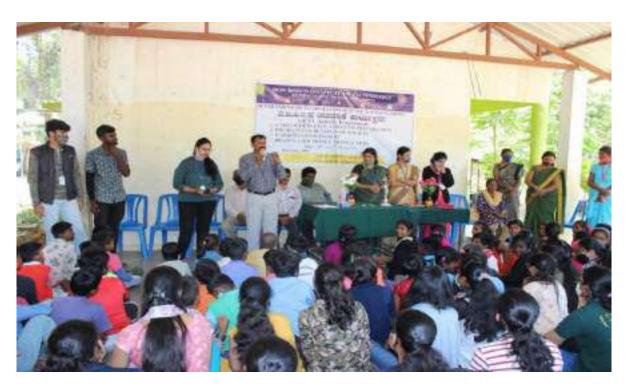

#### DAY 1: 09/03/21

The first session of the activity program began with the inauguration by the principal of our college. We had to travel to channaptna where we were supposed to do the activity, which took almost 1 hour from our college to reach there. On reaching the village, all the students gathered together where we were all divided into 4 different groups. We were assigned separate task by the program coordinators based on the respective groups.

The program started by lighting lamp by the local school head master and our department HOD. They also gave a small speech about the objective of doing this activity. That was all for day 1 of the activity.