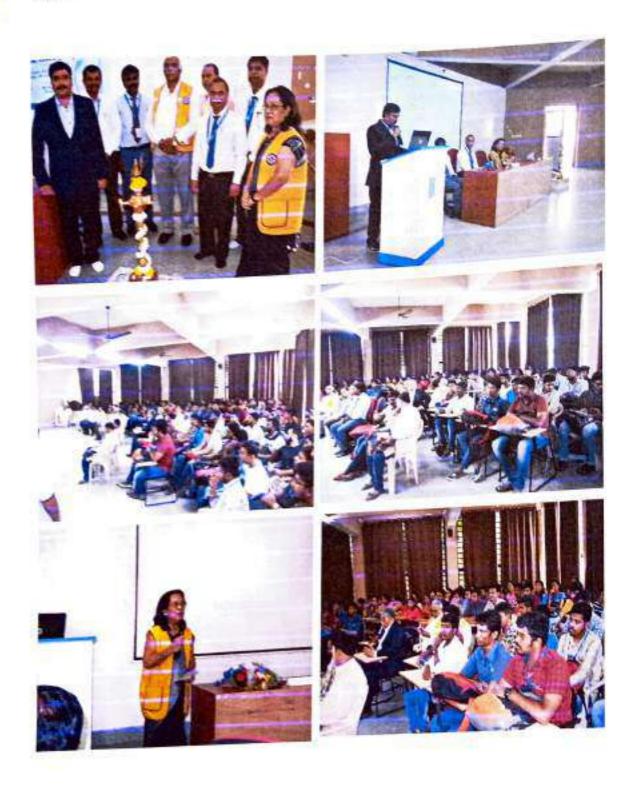

# **Photo Gallery**

ANTI-DISCRIMINATION AWARENESS PROGRAM -2021

NATIONAL SERVICE SCHEME

Coordinated by: Dr. Kumaraswamy

Page 6 of 9

DISCRIMINATION AWARENESS PROGRAM -2021

Programme Photo: -

NATIONAL SERVICE SCHEME

Coordinated by: Dr. Kumaraswamy P