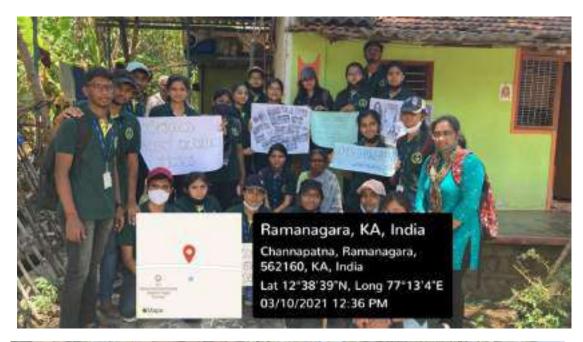

## **INTRODUCTION TO WOMEN EMPOWERMENT**

The AICTE Activity point program was organized by the Department of Information Science & Engineering of our college, Don Bosco Institute of Technology from 9th March 2021 to 21th March 2021. The topic on which we, the 5th semester students had participated was based on "Women Empowerment". In this activity we had to go to village in channapatna which is situated at Ramanagara district at a distance of 20 kms from our institution. There we had to spread awareness about women empowerment in the village, school, and even few public places as a part of our activity program.

#### DAY 1: 09/03/21

The first session of the activity program began with the inauguration by the principal of our college. We had to travel to channaptna where we were supposed to do the activity, which took almost 1 hour from our college to reach there. On reaching the village, all the students gathered together where we were all divided into 4 different groups. We were assigned separate task by the program coordinators based on the respective groups.