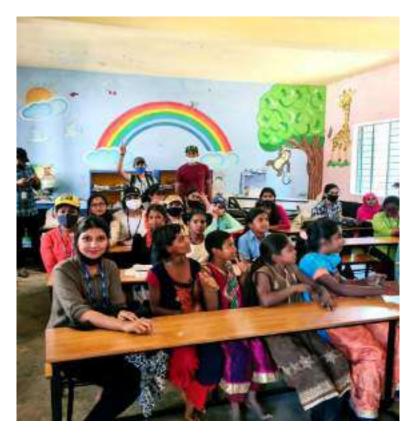

#### DAY 9: 19/03/21

This was the 9th day of the activity program. The job assigned on this day was to organize a paper activity(origami) with children. We were able to complete the work within the stipulated time. Seeing our work, the residents of the village were quite happy. This was the simplest of all the tasks assigned to us.