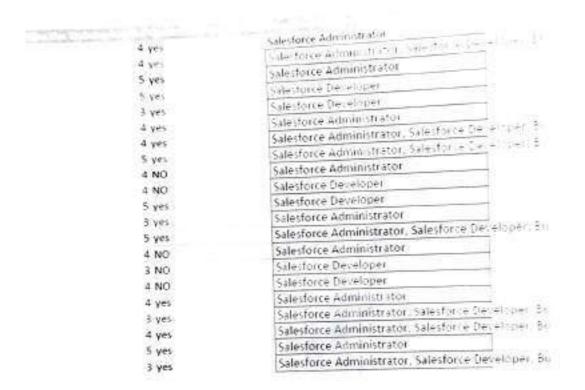

|     |
| for two gate 12 segmail, com-     | Suhar ha       | Chougule                |     |
| is a tanatao (1 - igmail.com      | Sushmita       | el bi                   |     |
| the thore 2 in 000 gmail com      | Sushmithe      | ()                      |     |
| sussation/11 - mail.com           | KAVYA          | 1.                      |     |
| own a particize grant com         | Nellia         | P vt 1                  |     |
| a diagondal's goal.com            | Buthu          | 1                       |     |
| and data mation                   | Sahana         | Bi                      |     |
| net, natano in langmail.com       | SIMRAN         | R18237481               |     |

#### FEEDBACK REPORT

Department of ISI: with ICT Academy

Coordinated by: - Sheeba s



3. C is the training improve your understanding on the technology"

Later S - Excellent Level 4 - Very good, Level 5 - Good, Level 2 - Average, Level 1 - Selt



Coordinated by: - Sheeba s





 Way the Training herbful to your placements devel 5 < Excellent Level 4 - Very good, Level 5 - Good, Level 2 - wher not served a result evenage

| stream with the |      |
|-----------------|------|
| 21              | 4.38 |
|                 |      |
|                 |      |

The fore allotted to the training way sufficient

| 1000<br>100 | e<br>e |
|-------------|--------|
|             |        |





#### DON BOSCO INSTITUTE OF TECHNOLOGY Rumbalgodu, Mysore Road, Bengaluru - 560 074 Ph.: +91-80-28437028 / 29 / 30 Pax: +91-80-28437031 Website: www.dbit.co.in II Email: iqae@dbit.co.in



IQA