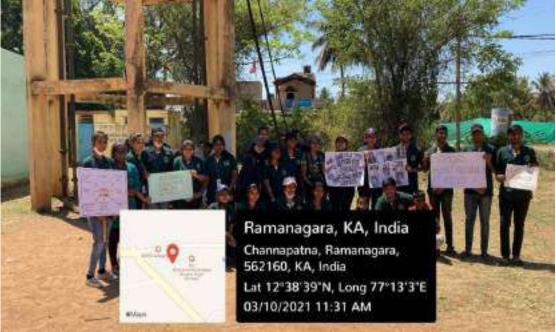

## **INTRODUCTION TO WOMEN EMPOWERMENT**

The AICTE Activity point program was organized by the Department of Information Science & Engineering of our college, Don Bosco Institute of Technology from 9th March 2021 to 21th March 2021. The topic on which we, the 5th semester students had participated was based on "Women Empowerment". In this activity we had to go to village in channapatna which is situated at Ramanagara district at a distance of 20 kms from our institution. There we had to spread awareness about women empowerment in the village, school, and even few public places as a part of our activity program.

#### DAY 1: 09/03/21

The first session of the activity program began with the inauguration by the principal of our college. We had to travel to channaptna where we were supposed to do the activity, which took almost 1 hour from our college to reach there. On reaching the village, all the students gathered together where we were all divided into 4 different groups. We were assigned separate task by the program coordinators based on the respective groups.