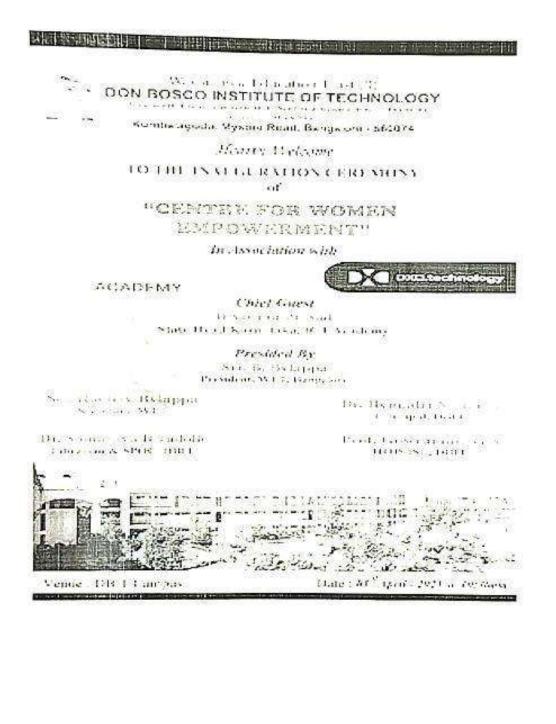

d Chief Guest-D.Vishnu Prasad, State Head-Karnataka, ICT Academy, T. Sivakumar Relationship Manager, ICT Academy.

The actively growing participation of students from 6th semester ISE, CSE, ECE, EEE, Civil & Mechanical affirms the relevance and meaningfulness for this Event. Women across the globe heeded our call to pivot as a result of COVID-19 and demonstrate what we know to be the strength of women – adaptability and flexibility. They illustrated this by utilizing this platform to inspire and empower other women in a time of uncertainty, despair, and turmoil by honing in on their wisdom, experience, insights, and expertise to offer value to others in this time.

#### Annexure

- 1. Invitation letter and Brochure attached
- 2. List of final Participant's attached

#### Invitation Flyer



and the

1 10

Date: 25 5 2021

Ŷ

Loops 1st theparter MIL.

Star. . ... Gondersgoda, " in a long time (24)

Lepisa St

Solvery, Request for conducting insugaration coremony of TCENTER FOR WOMEN Etternwark MENT" nour college.

the discontrational and region with term is meaning and contration of [5] N1 ATOR WORLN, MEDWIRNEN, "monosylopeus 155702.

Hand my yest.

121 - 122 O M

Campanton TCambo

890

Fuer 11/3/2

1 with PR NOIPM

=

di ga fuandat Sen sorre uit soler fachitte Kur and Senara sola Darester 1 181

|                                                  |