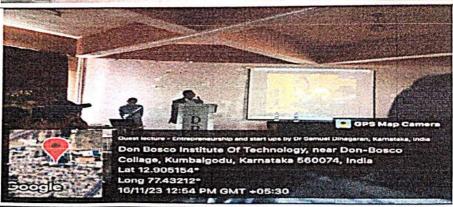

#### Introduction/ Preamble

A Session on "My Entrepreneur Journey" was organized for 3<sup>rd</sup> and 5<sup>th</sup> sem students by SPARK AURA, Dept. of EEE, Mech, Civil Don Bosco Institute Of Technology during 22<sup>nd</sup> November 2023. The Program started at 10:00AM in Basement Seminar Hall and Dr. Anguraja R, HOD-EEE welcomed the keynote speaker followed by Introduction about speaker by Mr.Rafi Ahmed Z, Asst.Professor followed by talk on My entrepreneurship journey by resource person Mr. Sai Manoj C (Mech-2012 Batch). Finally vote of thanks was given by Rafi Ahmed Z, Asst.Professor