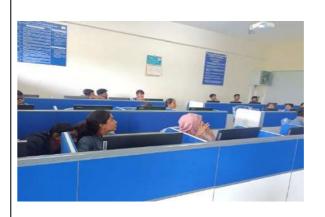

#### Introduction/ Preamble

A Session on "My Entrepreneur Journey" was organized for 3<sup>rd</sup> and 5<sup>th</sup> sem students by SPARK AURA, Dept. of EEE, Mech, Civil Don Bosco Institute Of Technology during 22<sup>nd</sup> November 2023. The Program started at 10:00AM in Basement Seminar Hall and Dr. Anguraja R, HOD-EEE welcomed the keynote speaker followed by Introduction about speaker by Mr.Rafi Ahmed Z, Asst.Professor followed by talk on My entrepreneurship journey by resource person Mr. Sai Manoj C (Mech-2012 Batch). Finally vote of thanks was given by Rafi Ahmed Z, Asst.Professor