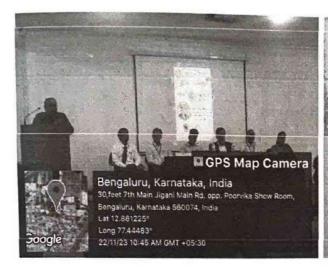

#### Introduction/ Preamble

A Session on "My Entrepreneur Journey" was organized for 3<sup>rd</sup> and 5<sup>th</sup> sem students by SPARK AURA, Dept. of EEE, Mech, Civil Don Bosco Institute Of Technology during 22<sup>nd</sup> November 2023. The Program started at 10:00AM in Basement Seminar Hall and Dr. Anguraja R, HOD-EEE welcomed the keynote speaker followed by Introduction about speaker by Mr.Rafi Ahmed Z, Asst.Professor followed by talk on My entrepreneurship journey by resource person Mr. Sai Manoj C (Mech-2012 Batch). Finally vote of thanks was given by Rafi Ahmed Z, Asst.Professor