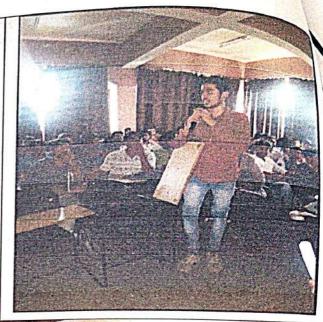

#### Introduction/ Preamble

A Session on "My Entrepreneur Journey" was organized for 3<sup>rd</sup> and 5<sup>th</sup> sem students by SPARK AURA, Dept. of EEE, Mech, Civil Don Bosco Institute Of Technology during 22<sup>nd</sup> November 2023. The Program started at 10:00AM in Basement Seminar Hall and Dr. Anguraja R, HOD-EEE welcomed the keynote speaker followed by Introduction about speaker by Mr.Rafi Ahmed Z, Asst.Professor followed by talk on My entrepreneurship journey by resource person Mr. Sai Manoj C (Mech-2012 Batch). Finally vote of thanks was given by Rafi Ahmed Z, Asst.Professor