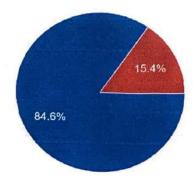

following topics were explained by Mr. Arun Kumar N:

- Introduction to Jupyter Notebook
- Creating documentation using Markdown Language
- Executing codes in the cell
- Converting the notebook to other formats
- Converting the document to presentation

#### Attendance Report

32 participants have attended the Guest Lecture. The students found the session very informative. The session has also received overwhelming response and impressive feedback from the students.



# Feedback Analysis

The program met my exception 13 responses





I'll be able to apply the concept 13 responses





# The resource person was knowledgeable



# Strongly agreeAgreeNeutralDisagreeStrongly disagree

#### The quality of instruction was good







#### Adequate time was provided for Q&A

#### 13 responses





# The program was well placed with the allotted time 13 responses



# Overall programme was excellent 13 responses





#### **Photo & Gallery**











#### **Annexure**



Wayanamac Education Trust®

## DON BOSCO INSTITUTE OF TECHNOLOGY

Kumbalagodu, Mysore road, Bangalore - 560074











Accredited b NAAC, Bengaluru



by NBA\*.
New Delhi



by Govt. of Karnataka



Department of Electrical & Electronics Engineering in Association with Department of Mechanical Engineering

# SPARK AURA





Guest lecture on

"Easy documentation, Execution and presentation (PPT) using Jupyter Notebook"

Date: 5<sup>th</sup> October 2023 10:00 AM Venue: SH-1

Mr. Arun Kumar N
Founder & Trainer,
Skill Disk

CHIEF PATRON
Sri. B. Bylappa
President, WET, Bangalore.

PATRONS

Sri. B. Manjunath Exec