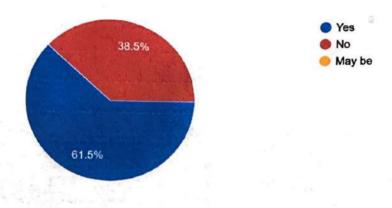

Jupyter Notebook
- Creating documentation using Markdown Language
- Executing codes in the cell
- Converting the notebook to other formats
- Converting the document to presentation

#### Attendance Report

32 participants have attended the Guest Lecture. The students found the session very informative. The session has also received overwhelming response and impressive feedback from the students.



# Feedback Analysis

The program met my exception 13 responses





I'll be able to apply the concept 13 responses





# The resource person was knowledgeable



# Strongly agreeAgreeNeutralDisagreeStrongly disagree

#### The quality of instruction was good







#### Adequate time was provided for Q&A

#### 13 responses





# The program was well placed with the allotted time 13 responses



# Overall programme was excellent 13 responses





#### **Photo & Gallery**











#### **Annexure**



Wayanamac Education Trust®

## DON BOSCO INSTITUTE OF TECHNOLOGY

Kumbalagodu, Mysore road, Bangalore - 560074











Accredited b NAAC, Bengaluru



by NBA\*.
New Delhi



by Govt. of Karnataka



Department of Electrical & Electronics Engineering in Association with Department of Mechanical Engineering

# SPARK AURA





Guest lecture on

"Easy documentation, Execution and presentation (PPT) using Jupyter Notebook"

Date: 5<sup>th</sup> October 2023 10:00 AM Venue: SH-1

Mr. Arun Kumar N
Founder & Trainer,
Skill Disk

CHIEF PATRON
Sri. B. Bylappa
President, WET, Bangalore.

PATRONS

Sri. B. Manjunath Executive Director, DBIT, Bengaluru.

ORGANIZING CHAIRS

Dr. Nataraj K R De