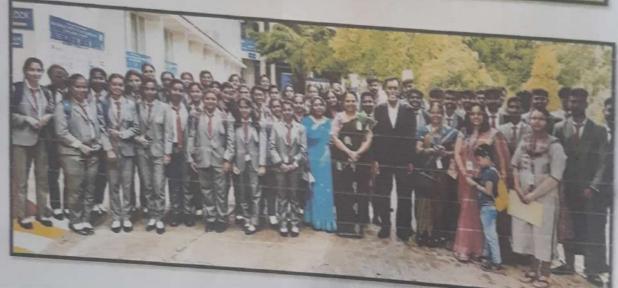

#### Introduction/ Preamble

A Session on "My Entrepreneur Journey" was organized for 3<sup>rd</sup> and 5<sup>th</sup> sem students by SPARK AURA, Dept. of EEE, Mech, Civil Don Bosco Institute Of Technology during 22<sup>nd</sup> November 2023. The Program started at 10:00AM in Basement Seminar Hall and Dr. Anguraja R, HOD-EEE welcomed the keynote speaker followed by Introduction about speaker by Mr.Rafi Ahmed Z, Asst.Professor followed by talk on My entrepreneurship journey by resource person Mr. Sai Manoj C (Mech-2012 Batch). Finally vote of thanks was given by Rafi Ahmed Z, Asst.Professor