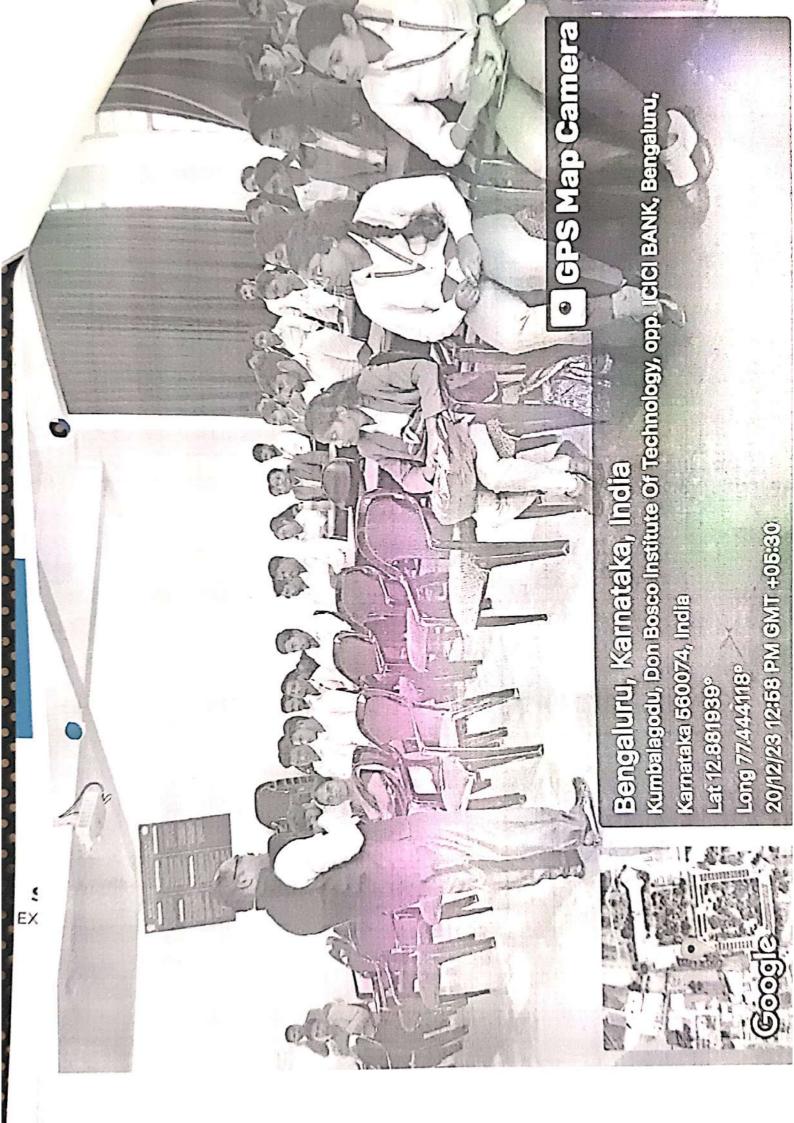

#### Introduction/ Preamble

A Session on "My Entrepreneur Journey" was organized for 3<sup>rd</sup> and 5<sup>th</sup> sem students by SPARK AURA, Dept. of EEE, Mech, Civil Don Bosco Institute Of Technology during 22<sup>nd</sup> November 2023. The Program started at 10:00AM in Basement Seminar Hall and Dr. Anguraja R, HOD-EEE welcomed the keynote speaker followed by Introduction about speaker by Mr.Rafi Ahmed Z, Asst.Professor followed by talk on My entrepreneurship journey by resource person Mr. Sai Manoj C (Mech-2012 Batch). Finally vote of thanks was given by Rafi Ahmed Z, Asst.Professor