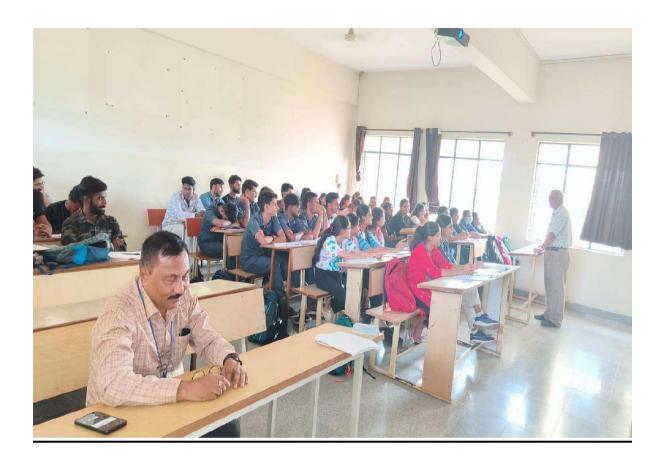

#### Introduction/ Preamble

A Session on "My Entrepreneur Journey" was organized for 3<sup>rd</sup> and 5<sup>th</sup> sem students by SPARK AURA, Dept. of EEE, Mech, Civil Don Bosco Institute Of Technology during 22<sup>nd</sup> November 2023. The Program started at 10:00AM in Basement Seminar Hall and Dr. Anguraja R, HOD-EEE welcomed the keynote speaker followed by Introduction about speaker by Mr.Rafi Ahmed Z, Asst.Professor followed by talk on My entrepreneurship journey by resource person Mr. Sai Manoj C (Mech-2012 Batch). Finally vote of thanks was given by Rafi Ahmed Z, Asst.Professor