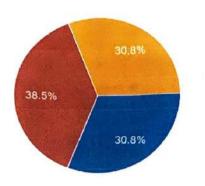

est lecture was organized on Jupyter Notebook for the students to make presentations and documentations in academics & career in an easy way.

#### **OUTCOME**

The following topics were explained by Mr. Arun Kumar N:

- Introduction to Jupyter Notebook
- Creating documentation using Markdown Language
- Executing codes in the cell
- Converting the notebook to other formats
- Converting the document to presentation

#### Attendance Report

32 participants have attended the Guest Lecture. The students found the session very informative. The session has also received overwhelming response and impressive feedback from the students.



# Feedback Analysis

The program met my exception 13 responses





I'll be able to apply the concept 13 responses





# The resource person was knowledgeable



# Strongly agreeAgreeNeutralDisagreeStrongly disagree

#### The quality of instruction was good







#### Adequate time was provided for Q&A

#### 13 responses





# The program was well placed with the allotted time 13 responses



# Overall programme was excellent 13 responses





#### **Photo & Gallery**











#### **Annexure**



Wayanamac Education Trust®

## DON BOSCO INSTITUTE OF TECHNOLOGY

Kumbalagodu, Mysore road, Bangalore - 560074











Accredited b NAAC, Bengaluru



by NBA\*.
New Delhi



by Govt. of Karnataka



Department of Electrical & Electronics Engineering in Association with Department of Mechanical Engineering

# SPARK AURA





Guest lecture on

"Easy documentation, Execution and presentation (PPT) using Jupyter Notebook"

Date: 5<sup>th</sup> Octobe