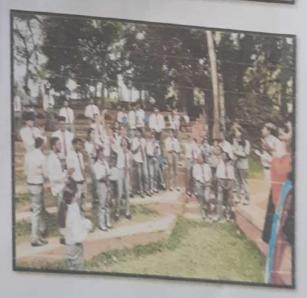

#### Introduction/ Preamble

A Session on "My Entrepreneur Journey" was organized for 3<sup>rd</sup> and 5<sup>th</sup> sem students by SPARK AURA, Dept. of EEE, Mech, Civil Don Bosco Institute Of Technology during 22<sup>nd</sup> November 2023. The Program started at 10:00AM in Basement Seminar Hall and Dr. Anguraja R, HOD-EEE welcomed the keynote speaker followed by Introduction about speaker by Mr.Rafi Ahmed Z, Asst.Professor followed by talk on My entrepreneurship journey by resource person Mr. Sai Manoj C (Mech-2012 Batch). Finally vote of thanks was given by Rafi Ahmed Z, Asst.Professor