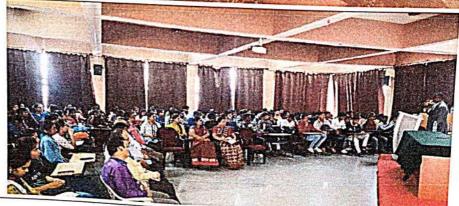

#### Introduction/ Preamble

A Session on "My Entrepreneur Journey" was organized for 3<sup>rd</sup> and 5<sup>th</sup> sem students by SPARK AURA, Dept. of EEE, Mech, Civil Don Bosco Institute Of Technology during 22<sup>nd</sup> November 2023. The Program started at 10:00AM in Basement Seminar Hall and Dr. Anguraja R, HOD-EEE welcomed the keynote speaker followed by Introduction about speaker by Mr.Rafi Ahmed Z, Asst.Professor followed by talk on My entrepreneurship journey by resource person Mr. Sai Manoj C (Mech-2012 Batch). Finally vote of thanks was given by Rafi Ahmed Z, Asst.Professor