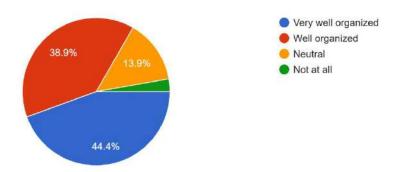

o align their strengths and interests with suitable career paths. Additionally, the talk is praised for addressing the current job market trends, networking tips, and the need for continuous learning. Overall, participants expressed that the session has increased their confidence and provided them with a renewed sense of direction in their career journeys.

## **Feedback Analysis**

(can use appropriate graphical representation)







Department of AI & DS Coordinated by: Dr. Ranjini P S Page 21

## **Feedback Analysis**

How would you rate  $\,$  the clarity of the speaker's message during the talk ?  $_{\rm 36\;responses}$ 



Did the Speaker effectively engaged audience through out the talk ? 36 responses



How would you rate e Organization and the structure of the talk 36 responses



Did the Speaker effectively use the visual slides to support their presentation ?  $_{36 \; \mathrm{responses}}$ 



## **Permission letter**

(Authenticated permission letter to conduct the event)



0

Wayanamac Education Trust ®

#### DON BOSCO INSTITUTE OF TECHNOLOGY

Mysuru Road, Kumbalagodu, Bengaluru-560 074.



Department of Artificial Intelligence and Data Science

DBIT/AI & DS/2024-25/014

Date: 22/11/2024

From, Dr. Ranjini P S Professor Artificial Intelligence and Data Science Department DBIT.

To, The Principal, DBIT, Kumbalgodu, Bangalore-560074.

Respected Sir,

Subject: Requesting permission for conducting placement awareness program on "Key Skills for Securing Your Dream Job".

We the undersigned kindly request you to permit us to conduct placement awareness program on "