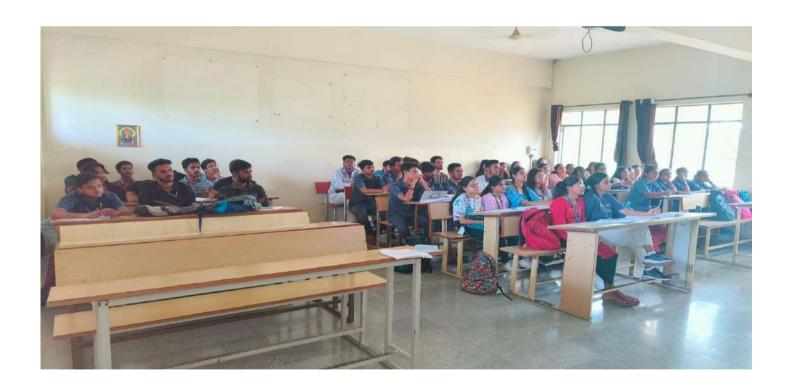

#### Introduction/ Preamble

A Session on "My Entrepreneur Journey" was organized for 3<sup>rd</sup> and 5<sup>th</sup> sem students by SPARK AURA, Dept. of EEE, Mech, Civil Don Bosco Institute Of Technology during 22<sup>nd</sup> November 2023. The Program started at 10:00AM in Basement Seminar Hall and Dr. Anguraja R, HOD-EEE welcomed the keynote speaker followed by Introduction about speaker by Mr.Rafi Ahmed Z, Asst.Professor followed by talk on My entrepreneurship journey by resource person Mr. Sai Manoj C (Mech-2012 Batch). Finally vote of thanks was given by Rafi Ahmed Z, Asst.Professor