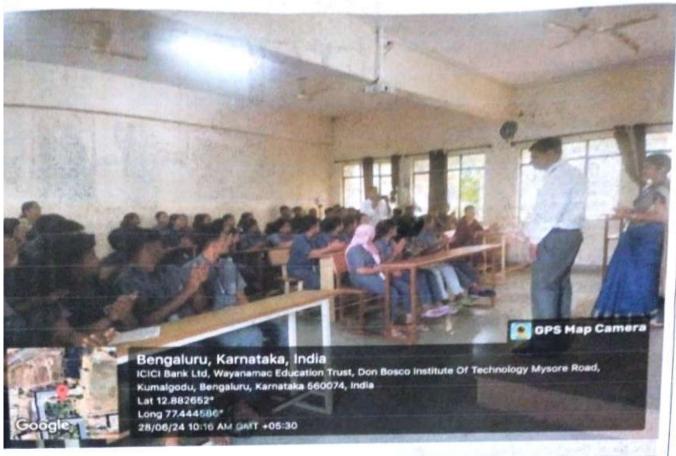

#### Introduction/ Preamble

A Session on "My Entrepreneur Journey" was organized for 3<sup>rd</sup> and 5<sup>th</sup> sem students by SPARK AURA, Dept. of EEE, Mech, Civil Don Bosco Institute Of Technology during 22<sup>nd</sup> November 2023. The Program started at 10:00AM in Basement Seminar Hall and Dr. Anguraja R, HOD-EEE welcomed the keynote speaker followed by Introduction about speaker by Mr.Rafi Ahmed Z, Asst.Professor followed by talk on My entrepreneurship journey by resource person Mr. Sai Manoj C (Mech-2012 Batch). Finally vote of thanks was given by Rafi Ahmed Z, Asst.Professor