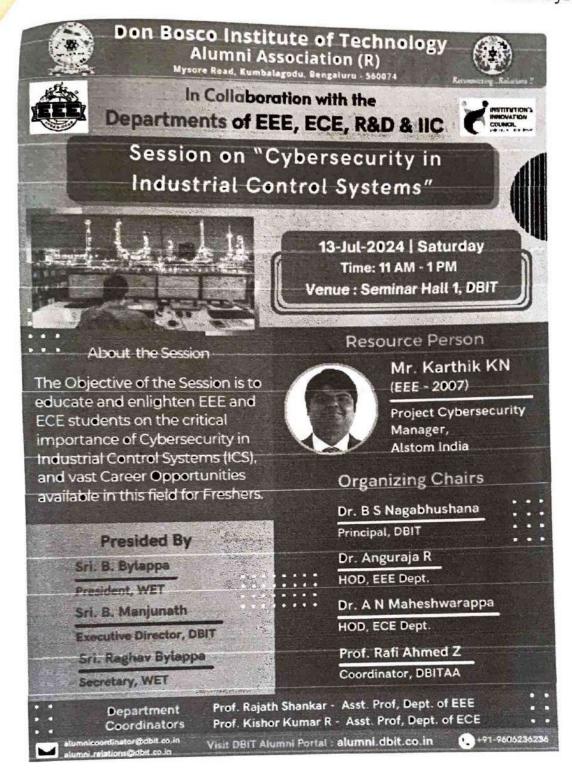

#### Introduction/ Preamble

A Session on "My Entrepreneur Journey" was organized for 3<sup>rd</sup> and 5<sup>th</sup> sem students by SPARK AURA, Dept. of EEE, Mech, Civil Don Bosco Institute Of Technology during 22<sup>nd</sup> November 2023. The Program started at 10:00AM in Basement Seminar Hall and Dr. Anguraja R, HOD-EEE welcomed the keynote speaker followed by Introduction about speaker by Mr.Rafi Ahmed Z, Asst.Professor followed by talk on My entrepreneurship journey by resource person Mr. Sai Manoj C (Mech-2012 Batch). Finally vote of thanks was given by Rafi Ahmed Z, Asst.Professor