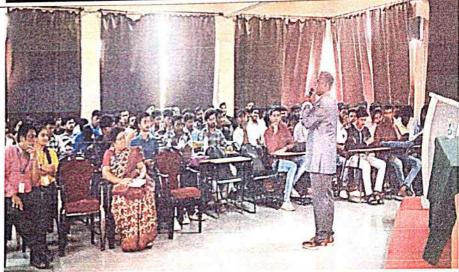

#### Introduction/ Preamble

A Session on "My Entrepreneur Journey" was organized for 3<sup>rd</sup> and 5<sup>th</sup> sem students by SPARK AURA, Dept. of EEE, Mech, Civil Don Bosco Institute Of Technology during 22<sup>nd</sup> November 2023. The Program started at 10:00AM in Basement Seminar Hall and Dr. Anguraja R, HOD-EEE welcomed the keynote speaker followed by Introduction about speaker by Mr.Rafi Ahmed Z, Asst.Professor followed by talk on My entrepreneurship journey by resource person Mr. Sai Manoj C (Mech-2012 Batch). Finally vote of thanks was given by Rafi Ahmed Z, Asst.Professor