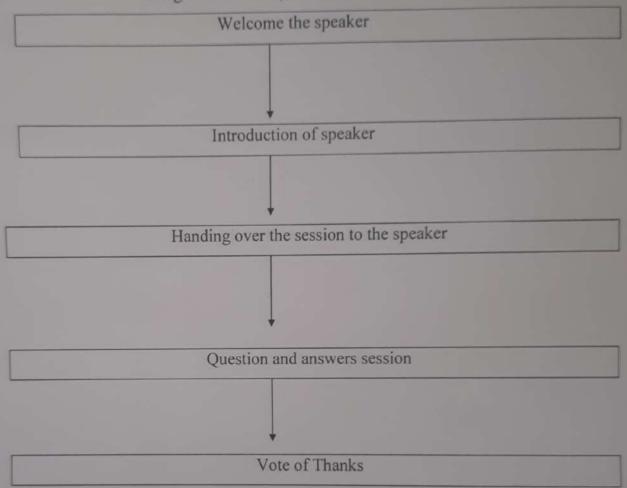

#### Introduction/ Preamble

A Session on "My Entrepreneur Journey" was organized for 3<sup>rd</sup> and 5<sup>th</sup> sem students by SPARK AURA, Dept. of EEE, Mech, Civil Don Bosco Institute Of Technology during 22<sup>nd</sup> November 2023. The Program started at 10:00AM in Basement Seminar Hall and Dr. Anguraja R, HOD-EEE welcomed the keynote speaker followed by Introduction about speaker by Mr.Rafi Ahmed Z, Asst.Professor followed by talk on My entrepreneurship journey by resource person Mr. Sai Manoj C (Mech-2012 Batch). Finally vote of thanks was given by Rafi Ahmed Z, Asst.Professor