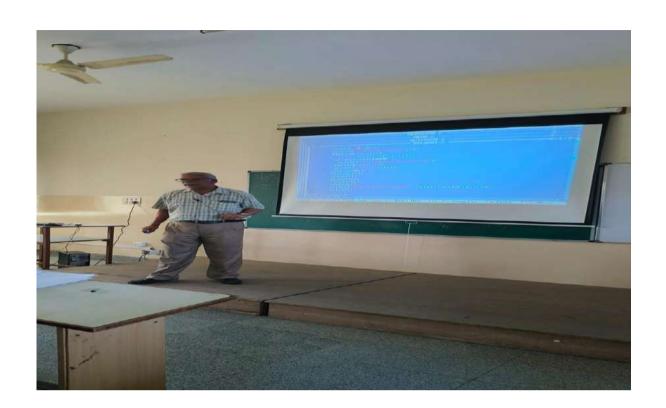

#### Introduction/ Preamble

A Session on "My Entrepreneur Journey" was organized for 3<sup>rd</sup> and 5<sup>th</sup> sem students by SPARK AURA, Dept. of EEE, Mech, Civil Don Bosco Institute Of Technology during 22<sup>nd</sup> November 2023. The Program started at 10:00AM in Basement Seminar Hall and Dr. Anguraja R, HOD-EEE welcomed the keynote speaker followed by Introduction about speaker by Mr.Rafi Ahmed Z, Asst.Professor followed by talk on My entrepreneurship journey by resource person Mr. Sai Manoj C (Mech-2012 Batch). Finally vote of thanks was given by Rafi Ahmed Z, Asst.Professor