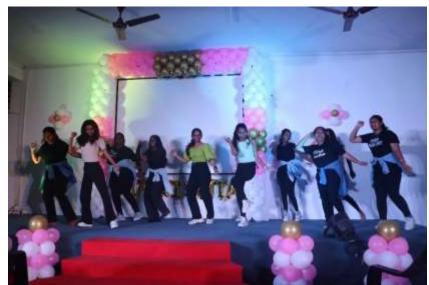

#### Introduction/ Preamble

A Session on "My Entrepreneur Journey" was organized for 3<sup>rd</sup> and 5<sup>th</sup> sem students by SPARK AURA, Dept. of EEE, Mech, Civil Don Bosco Institute Of Technology during 22<sup>nd</sup> November 2023. The Program started at 10:00AM in Basement Seminar Hall and Dr. Anguraja R, HOD-EEE welcomed the keynote speaker followed by Introduction about speaker by Mr.Rafi Ahmed Z, Asst.Professor followed by talk on My entrepreneurship journey by resource person Mr. Sai Manoj C (Mech-2012 Batch). Finally vote of thanks was given by Rafi Ahmed Z, Asst.Professor