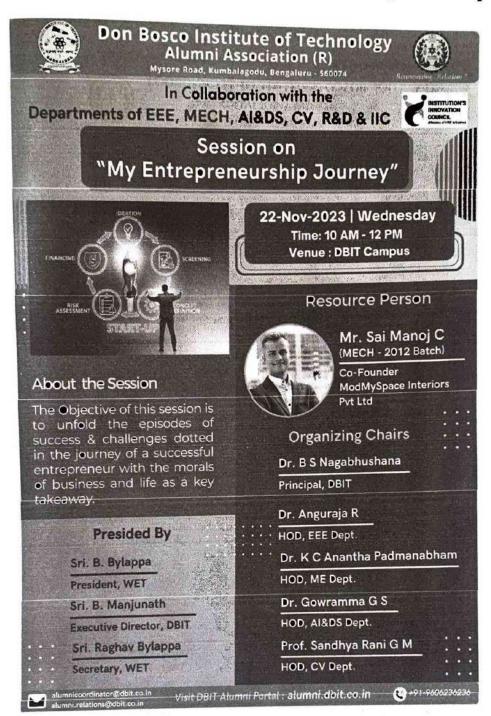

#### DON BOSCO INSTITUTE OF TECHNOLOGY

Kumbalagodu, Mysuru Road, Bengaluru-560 074, Karnataka

Session On

# "My Entrepreneurship Journey"

Organized by

SPARK AURA- Dept. of Electrical & Electronics, Mechanical, Civil Engineering, R & D & IIC

Coordinated by

Mr. Rajath Shankar P.S Assistant Professor, Dept. of EEE, DBIT Mr. Somshekhar R Assistant Professor, Dept. of Mech, DBIT

Mrs. Manjula Rani P Assistant Professor, Dept. of Civil, DBIT

Held at

**Don Bosco Institute of Technology** 

**During** 

22<sup>nd</sup> November 2023

2023-2024

#### Introduction/ Preamble

A Session on "My Entrepreneur Journey" was organized for 3<sup>rd</sup> and 5<sup>th</sup> sem students by SPARK AURA, Dept. of EEE, Mech, Civil Don Bosco Institute Of Technology during 22<sup>nd</sup> November 2023. The Program started at 10:00AM in Basement Seminar Hall and Dr. Anguraja R, HOD-EEE welcomed the keynote speaker followed by Introduction about speaker by Mr.Rafi Ahmed Z, Asst.Professor followed by talk on My entrepreneurship journey by resource person Mr. Sai Manoj C (Mech-2012 Batch). Finally vote of thanks was given by Rafi Ahmed Z, Asst.Professor