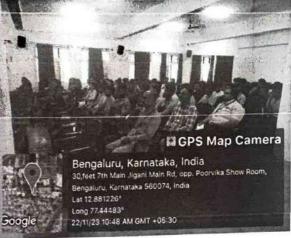

#### Introduction/ Preamble

A Session on "My Entrepreneur Journey" was organized for 3<sup>rd</sup> and 5<sup>th</sup> sem students by SPARK AURA, Dept. of EEE, Mech, Civil Don Bosco Institute Of Technology during 22<sup>nd</sup> November 2023. The Program started at 10:00AM in Basement Seminar Hall and Dr. Anguraja R, HOD-EEE welcomed the keynote speaker followed by Introduction about speaker by Mr.Rafi Ahmed Z, Asst.Professor followed by talk on My entrepreneurship journey by resource person Mr. Sai Manoj C (Mech-2012 Batch). Finally vote of thanks was given by Rafi Ahmed Z, Asst.Professor