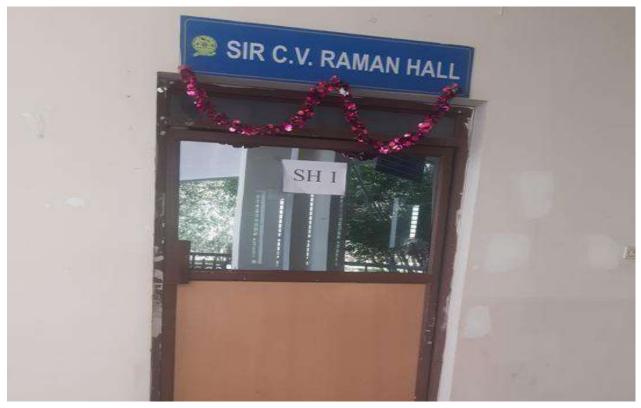

## **4.1.1 Supporting Documents**

1. Spacious and Smart Classrooms



### 2. Seminar Halls





#### 3. Laboratories







Bengaluru, Karnataka, India Kumbalagodu, Don Bosco Institute Of Technology, opp. ICICI BANK, Bengaluru, Karnataka 560074, India Lat 12.881977° Long 77.444489°



# 4. Guest Lecturers from Industry.



5. Video Capturing Class Room



# 6. Impartus

| 10th C                                                                       | PURCHASE                                                                                                                                                                                                         | CONDER                               | Date:                                          | 22-07-2021