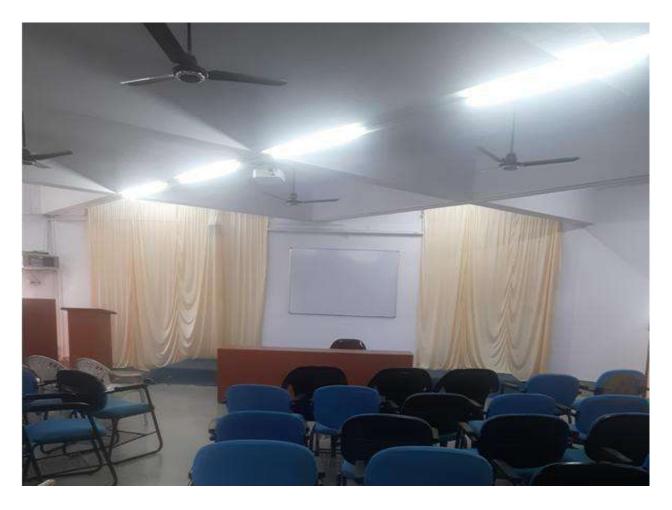

## **4.1.1 Supporting Documents**

1. Spacious and Smart Classrooms



### 2. Seminar Halls





#### 3. Laboratories







Bengaluru, Karnataka, India Kumbalagodu, Don Bosco Institute Of Technology, opp. ICICI BANK, Bengaluru, Karnataka 560074, India Lat 12.881977° Long 77.444489°



# 4. Guest Lecturers from Industry.



5. Video Capturing Class Room



# 6. Impartus

| 10th C                                                                       | PURCHASE                                                                                                                                                                                                         | CONDER                               | Date:                                          | 22-07-2021