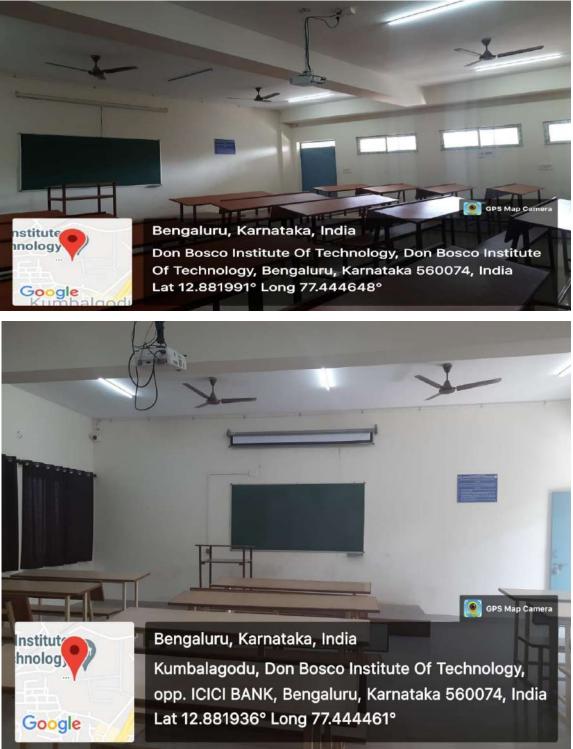

## **4.1.1 Supporting Documents**

1. Spacious and Smart Classrooms



### 2. Seminar Halls





#### 3. Laboratories







Bengaluru, Karnataka, India Kumbalagodu, Don Bosco Institute Of Technology, opp. ICICI BANK, Bengaluru, Karnataka 560074, India Lat 12.881977° Long 77.444489°



# 4. Guest Lecturers from Industry.



5. Video Capturing Class Room



# 6. Impartus

| 10th C                                                                       | PURCHASE                                                                                                                                                                                                         | CONDER                               | Date:                                          | 22-07-2021