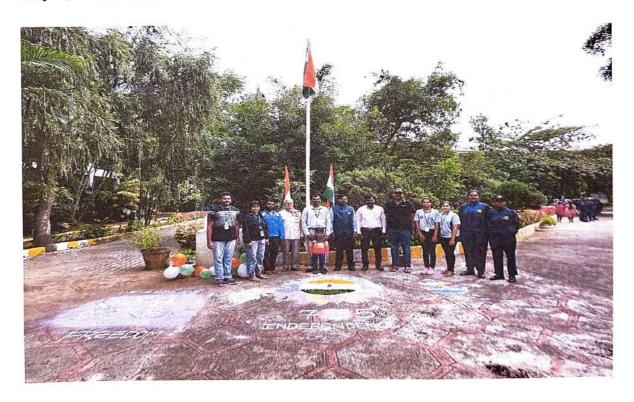

#### (i) Har Ghar Tiranga

As for the direction from AICTE & VTU, all college needs to conduct "Har Ghar Tiranga" from 13th to 15th August 2022 i.e. to hoist a National Flag on a college campus in a different location to celebrate the "Azadi ka Amrit Mahotsav".

We received overwhelming response from student community for both the events. About 268 students from NSS & NSS took part in Har Ghar Tiranga event.

Prof. Umashankar B S Principal DBIT, inaugurated the first day event like hoisting National Flag in college campus on 11th August 2022, Day - 02 flag hosted by Dr.