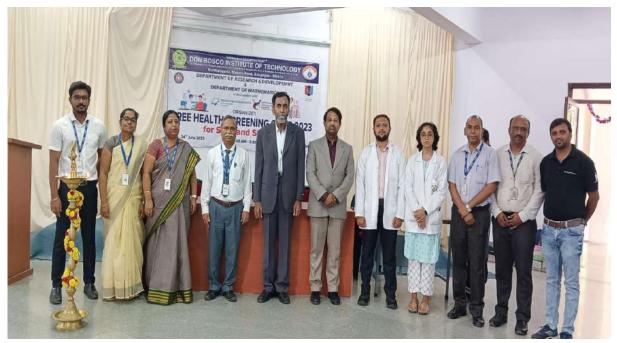

#### A Report

The event started with welcome address by Dr. Manjula S. Dalabanjan. She welcomed the Management, Principal, Viice Principal, all HOD's and staff and students to the event. She also extended a great pleasure in welcoming the team of BGS Gleneagles Hospital to our campus to conduct the Free Health Screening Camp 2023.

#### PRESIDED BY

Sri. B. Bylappa President, WET

Sri. B. Manjunath Executive Director, DBIT Sri. Raghav Bylappa Secretary, WET

#### ORGANIZING CHAIRS

Dr. Manjula S. D. Convener, Dept. of Maths,

Dr. R. Nataraj HOD, Dept. of Maths Dr. Nataraj K R Dean & Director, R& D Prof. B S Umashankar Vice-Principal, DBIT Dr. B S Nagabhushana Principal, DBIT