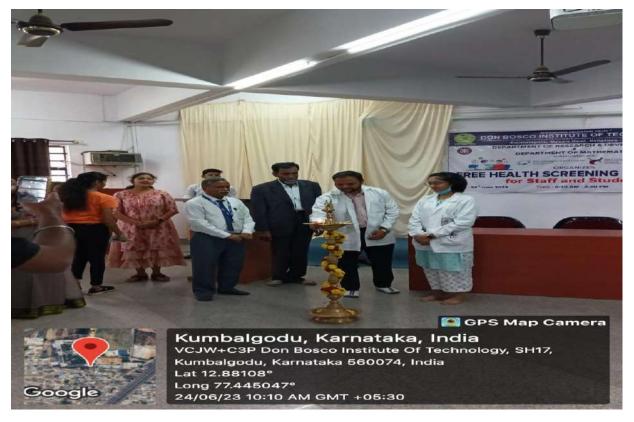

#### A Report

The event started with welcome address by Dr. Manjula S. Dalabanjan. She welcomed the Management, Principal, Viice Principal, all HOD's and staff and students to the event. She also extended a great pleasure in welcoming the team of BGS Gleneagles Hospital to our campus to conduct the Free Health Screening Camp 2023.

In this camp, the team from BGS Gleneagles Global Hospital guided us for our well-being. The coordinators of all departments were requested to to be present near SH-1 till the end of the programme guiding the staff and students to get the health check – up according to the Schedule prescribed schedule and make the event a grand success.

The doctors explained the importance of health and why routine check up is required for each and every individual atleast once in a year.

Vote of thanks was delivered by our Vice Principal, Prof. Umashankar B S.