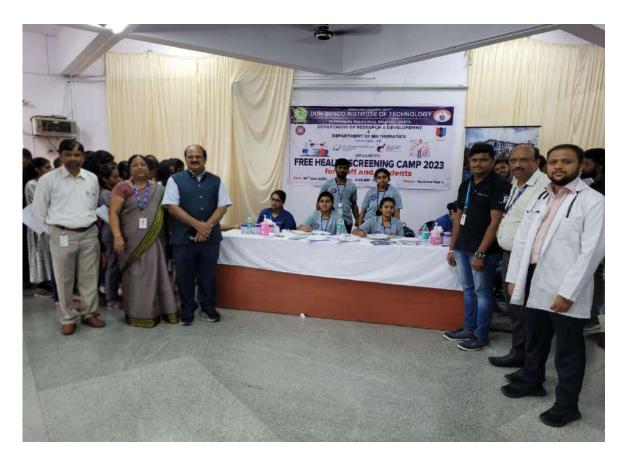

In this camp, the team from BGS Gleneagles Global Hospital guided us for our well-being. The coordinators of all departments were requested to to be present near SH-1 till the end of the programme guiding the staff and students to get the health check – up according to the Schedule prescribed schedule and make the event a grand success.

The students and NSS volunteers at large worked enthusiastically for successful completion of the event.