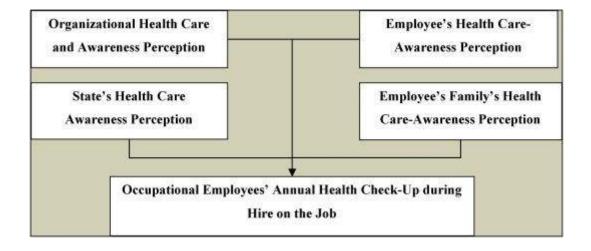

rmulate a conceptual model of physical checkup. Annual health checkup increases health-care awareness perception of states, organizations, employees, and their families and manages the annual health record of employees, organizations, and states. Health care and awareness perception of states, organizations, employees, and families improves with annual health checkup, and annual health checkup also prevents unhealthy acts and maintains annual health records.

The Health Check-up Camp Started at 10.30 a.m. with a formal Inauguration function on 22.04.2022 from 10.30 am to 4.30 pm. Dr. Nishore Chryslin N was the resource person accompanied with two nurses. The response from DBIT staff and students was very good. There were around 200 registrations. 145 members got the health check-up done.



#### **Objectives**

- To highlight the important value of occupational annual health check-up of employees when hiring employees on the job.
- To formulate the important factor of annual health check-up to develop health-care perception of employees and organizations to prevent unhealthy acts.
- To suggest and explain the result of validating the purposed conceptual framework of occupational employee annual health check-up.
- Workplace employees' annual health checkup plays a major role in developing health-care awareness perception.

The following Check Up was carried out

- 1)Height
- 2)Weight
- 3) Body Mass Index
- 4) Sugar
- 5) Blood Pressure and
- 6) General Consultancy

#### Report

Dr. Nishore Chryslin N. dedicated physician from BGS Global Gleneagles Hospital was the chief Guest