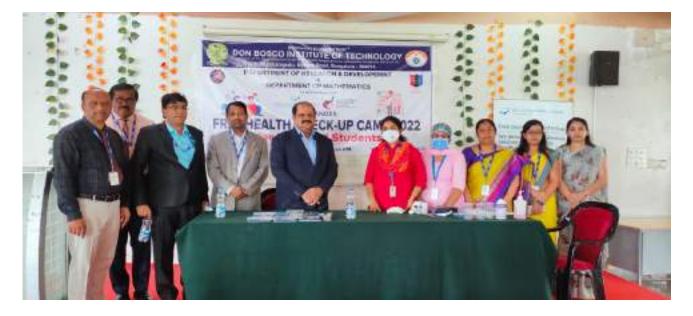

| 140/80 |        | 1.000 |
| 41                                      | Umavathi       | 45/F    | 9110826681.  | 110/2  | 110    | 355   |
| 42                                      | Ringing P.S    | HAIF    | 9483186572   | 120/20 | 83     | 117   |
| 43                                      | Vasudha        | 24/F    | 8310529860   | 130/80 | 102    | 88    |

### **Photo Gallery**



Lighting of Lamp by Dr. Nishor Chryslin, BGS



Felicitation to Marketing Executive Mr. Anil, BGS



**Audience during Inaugural Function** 



Felicitation to Dr. Nishore Chryslin

#### FREE HEALTH CHECK-UP CAMP 2022"



**Organising Team near the Ambulance** 



Health Check Up of Dr. Nataraj K. R.

#### FREE HEALTH CHECK-UP CAMP 2022"



#### Theme of the camp talk by Dr. Nishore Chryslin, BGS



A Group Photo with the personnel of BGS.

## DON BOSCO INSTITUTE OF TECHNOLOGY

Kumbalgudu, Mysuru Road, Bengaluru-74, Karnataka



A REPORT

ON

Webinar

### "COVID Dos and DONTs for Staff and Students"

Organised by:

IIC, R & D and Department of Mathematics

Coordinated by

Dr., MANJULA S DALABANJAN Associate Professor

Held at

Venue:DBIT

On/ During

Event Date: August 24, 2021

MADGG

2020-2021



#### COVID Dos AND DONTs for Staff and Students

#### Contents

| Authentication Page                          | 3 |
|----------------------------------------------|---|
| Preamble                                     | 4 |
| Objectives and Learning outcomes             | 4 |
| Sponsors / Collaborators                     | 5 |
| Execution Approach/ Schedule/Time Table/Flow | 5 |
| Photo G