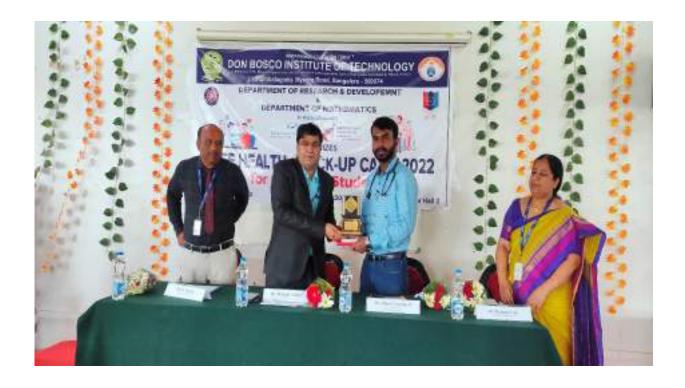

0 |                |         | 9686059022   | 130/80 | 110000 | 11.2  |
| 139                                     | Magalathia     | 35/F    | 8310887 1167 | 130/80 | 76     | 103   |
| 40                                      | Krishnan.      | 25/11   |              | 140/80 |        | 1.000 |
| 41                                      | Umavathi       | 45/F    | 9110826681.  | 110/2  | 110    | 355   |
| 42                                      | Ringing P.S    | HAIF    | 9483186572   | 120/20 | 83     | 117   |
| 43                                      | Vasudha        | 24/F    | 8310529860   | 130/80 | 102    | 88    |

### **Photo Gallery**



Lighting of Lamp by Dr. Nishor Chryslin, BGS



Felicitation to Marketing Executive Mr. Anil, BGS



**Audience during Inaugural Function** 



Felicitation to Dr. Nishore Chryslin

#### FREE HEALTH CHECK-UP CAMP 2022"



**Organising Team near the Ambulance** 



Health Check Up of Dr. Nataraj K. R.

#### FREE HEALTH CHECK-UP CAMP 2022"



#### Theme of the camp talk by Dr. Nishore Chryslin, BGS



A Group Photo with the personnel of BGS.

## DON BOSCO INSTITUTE OF TECHNOLOGY

Kumbalgudu, Mysuru Road, Bengaluru-74, Karnataka



A REPORT

ON

Webinar

### "COVID Dos and DONTs for Staff and Students"

Organised by:

IIC, R & D and Department of Mathematics

Coordinated by

Dr., MANJULA S DALABANJAN Associate Professor

Held at

Venue:DBIT

On/ During

Event Date: August 24, 2021

MADGG

2020-2021



#### COVID Dos AND DONTs for Staff and Students

#### Contents

| Authentication Page                          | 3 |
|--------------